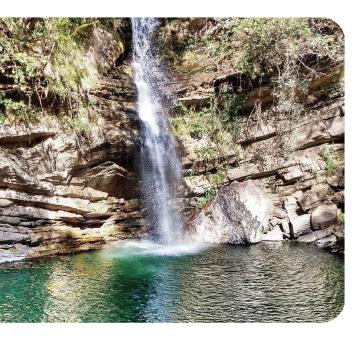

In addition, tourist attractions in Mukteshwar include fruit orchards, coniferous forests, rolling meadows and waterfalls that one must not miss.