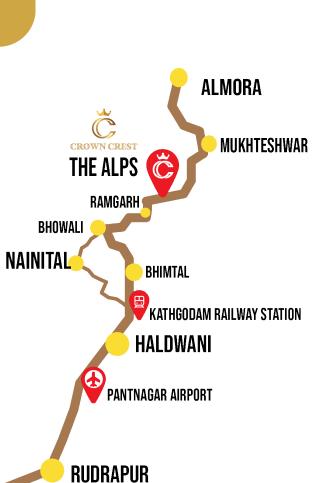

#### **HOW TO REACH?**

The site can be easily accessed via Kathgodam, the nearest railway station located 51km away. With daily trains coming in from different parts of the country, it's a convenient stop for all. The drive up to the site is a memorable experience in itself.

The nearest airport to Mukteshwar is located 85km away in Pantnagar. You can take direct and daily flights from major metros to Pantnagar. Bareilly airport is the second nearest airport with daily flight connectivity. The drive from Pantnagar or Bareilly to The ALPS is a beautiful and scenic hill drive.

#### DISTANCE FROM ALL NEARBY PLACES TO 'THE ALPS MUKHTESHWAR'

| NOIDA       | 322KM  |
|-------------|--------|
| DELHI       | 328 KM |
| GURUGRAM    | 357KM  |
| GHAZIABAD   | 300KM  |
| HAPUR       | 264K M |
| AMROHA      | 199KM  |
| MORADABAD   | 160KM  |
| RAMPUR      | 133KM  |
| HALDWANI    | 57KM   |
| NAINITAL    | 35KM   |
| BHIMTAL     | 33KM   |
| BHOWALI     | 22KM   |
| MUKHTESHWAR | 12KM   |
|             |        |