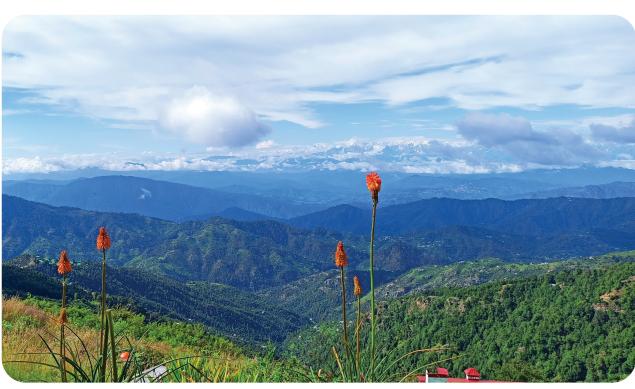

# **NEARBY ATTRACTIONS**

Mukteshwar has a lot of adventure sports from rock climbing to rappelling. Additionally, It also attracts a lot of religious tourists for Neem Karoli Baba Ashram -Kainchi Dham, located 28 kms from the site & Mukteshwar Dham Mandir.

In addition, tourist attractions in Mukteshwar include fruit orchards, coniferous forests, rolling meadows and waterfalls that one must not miss.