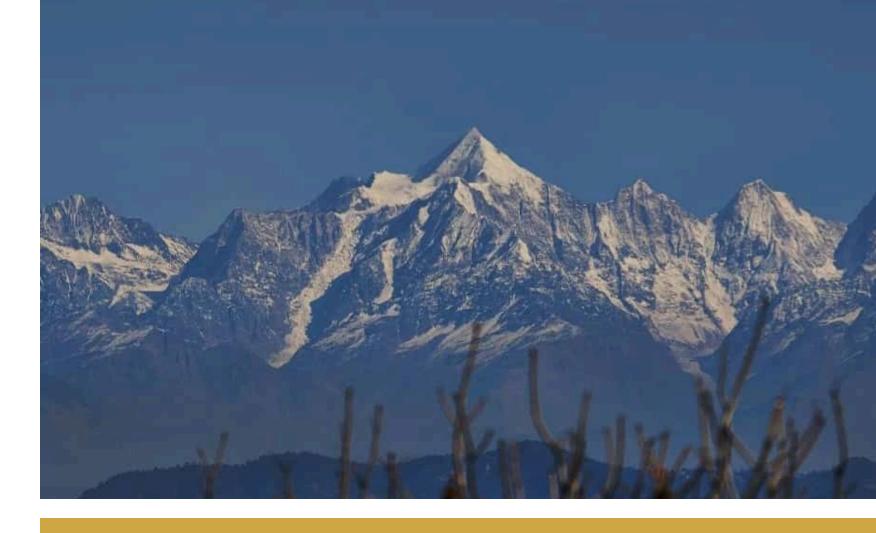

Actual Site Photographs

The Alps Mukteshwar provides a perfect getaway, Holiday Home and second home location, located 320 km from the nearest major metro city, Delhi. It's a secluded place where you can unwind and enjoy the beautiful weather all year round. Some of the highest mountain peaks in the world such as The Nanda Devi Peak (7618 Meters) are visible from The Alps Mukteshwar. But it's not just the view that makes it a unique destination, the melding of the Grand Himalayas and lush greenery below make for an unforgettable experience.

#### **180 DEGREE HIMALAYAN VIEW FROM WINDOW**

Actual Site Photographs