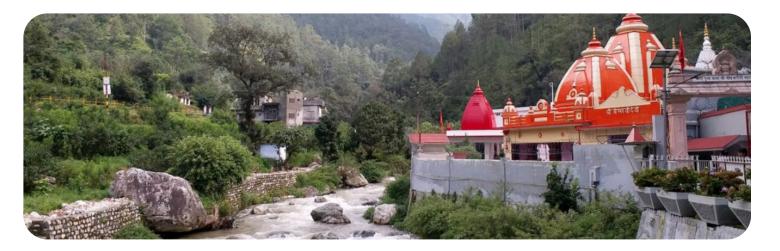

# **NEARBY ATTRACTIONS**

Mukteshwar has a lot of adventure sports from rock climbing to rappelling. Additionally, It also attracts a lot of religious tourists for Neem Karoli Baba Ashram -Kainchi Dham, located 28 kms from the site & Mukteshwar Dham Mandir.

In addition, tourist attractions in Mukteshwar include fruit orchards, coniferous forests, rolling meadows and waterfalls that one must not miss.