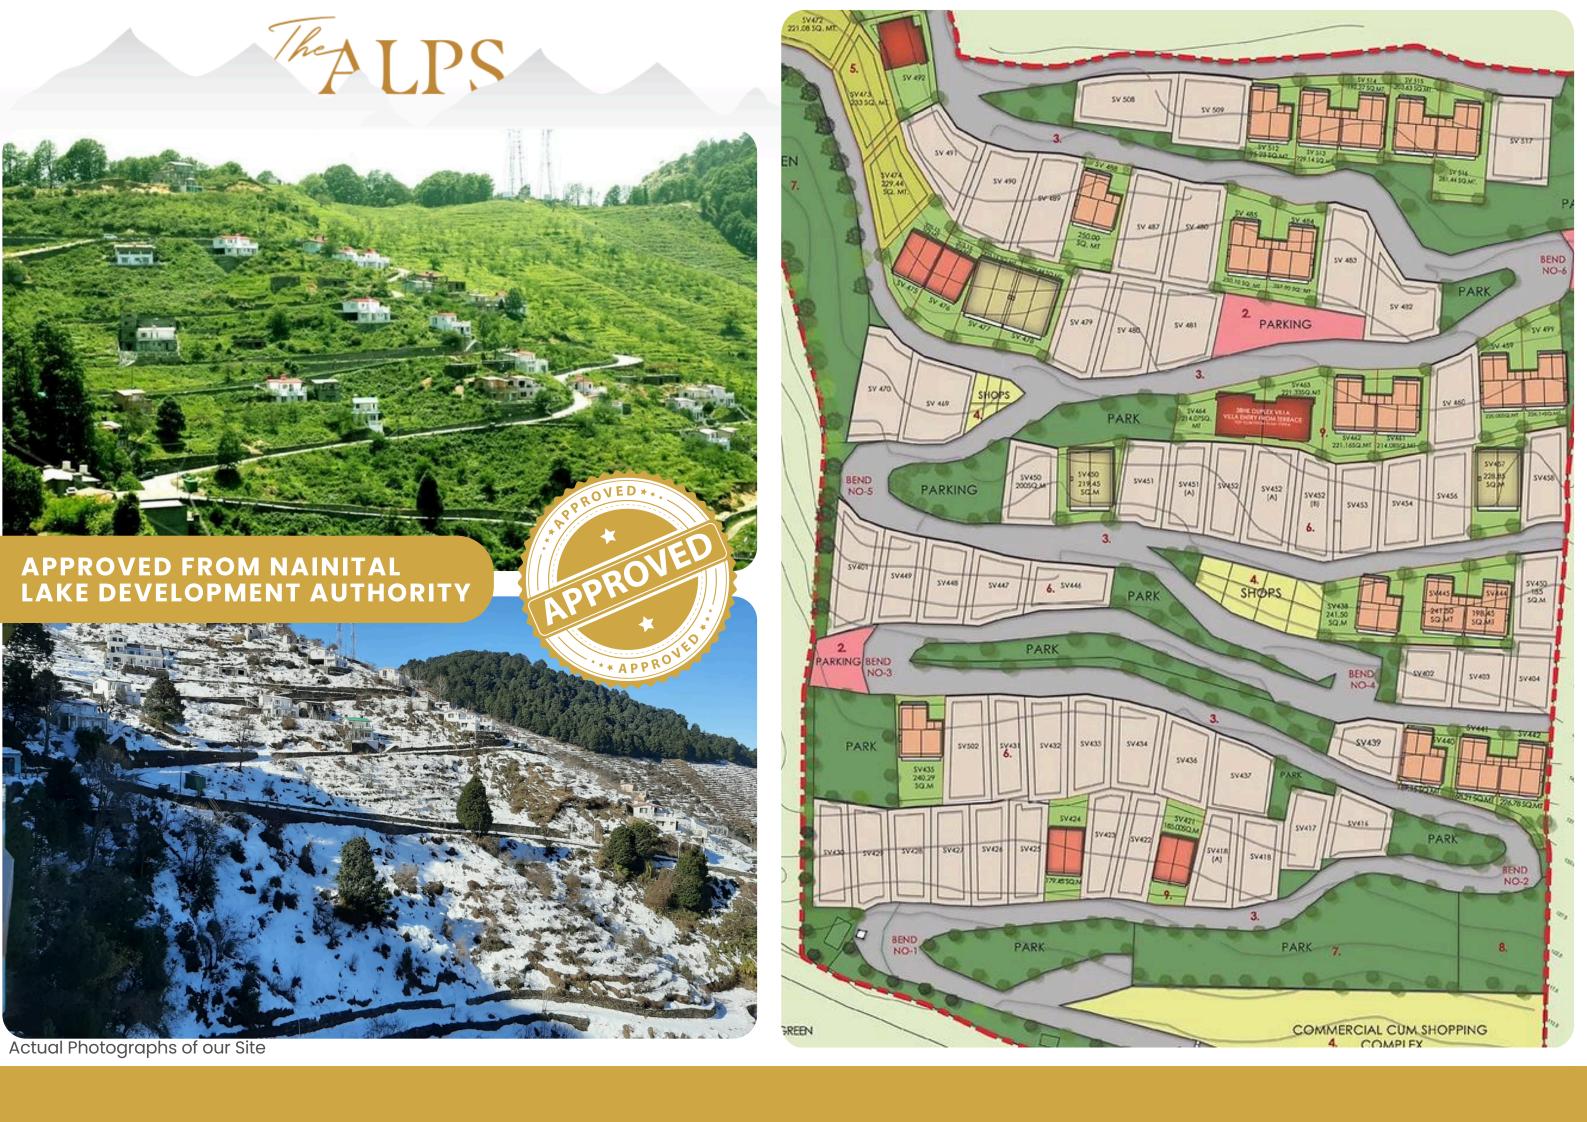

#### **APPROVED GATED TOWNSHIP AT 7500 FT**

**VILLAS** 

| <b>n</b> •• |       |
|-------------|-------|
| <b>חי</b>   |       |
| <u>n.</u> . | [III] |
| <b>!!!</b>  |       |

Actual Site Photographs

The Alps Mukteshwar provides a perfect getaway, Holiday Home and second home location, located 320 km from the nearest major metro city, Delhi. It's a secluded place where you can unwind and enjoy the beautiful weather all year round. Some of the highest mountain peaks in the world such as The Nanda Devi Peak (7618 Meters) are visible from The Alps Mukteshwar. But it's not just the view that makes it a unique destination, the melding of the Grand Himalayas and lush greenery below make for an unforgettable experience.