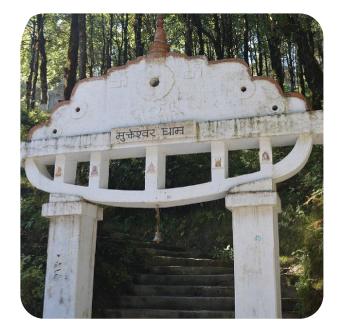

# **NEARBY ATTRACTIONS**

Mukteshwar has a lot of adventure sports from rock climbing to rappelling. Additionally, It also attracts a lot of religious tourists for Neem Karoli Baba Ashram -Kainchi Dham, located 28 kms from the site & Mukteshwar Dham Mandir.

In addition, tourist attractions in Mukteshwar include fruit orchards, coniferous forests, rolling meadows and waterfalls that one must not miss.